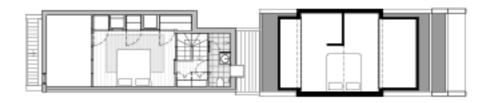

## Layered House

Alterations & Additions
Private Residence
Paddington, Sydney
2022
Floor Space 110m<sup>2</sup>
Site Area 134m<sup>2</sup>

Sensitive rear extension with steel doors framing the interior and exterior spaces

Joinery additions between the existing hertiage layers of the home

Sophisticated bedroom addition filled with natural light from the inserted skylights

A small cottage with an Inner City Heritage Conservation overlay is transformed through the demolition of an unsympathetic rear addition.

Replaced by a new two storey rear wing with a dramatic double height void over the Dining Room and Kitchen with hidden skylights.

A Master Bedroom and Ensuite are located discreetly within the new roof space.

The spaces are layered to bring light and connection to the rooms, celebrating the daily life of the family as they live in the home and garden.

ssd studio >

## Layered House

Ground Fibor Plan 1:200 @A4

First Plan 1200@A4

East Elevation 1200@A4

West Elevation 1:200 @ A4