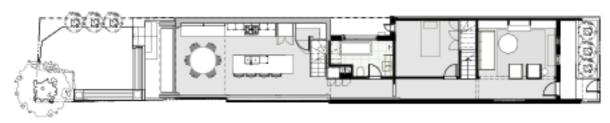

## Layered House

Alterations & Additions
Private Residence
Paddington, Sydney
2022
Floor Space 110m<sup>2</sup>
Site Area 134m<sup>2</sup>

Sensitive rear extension with steel doors framing the interior and exterior spaces

Joinery additions between the existing hertiage layers of the home

Sophisticated bedroom addition filled with natural light from the inserted skylights

A small cottage with an Inner City Heritage Conservation overlay is transformed through the demolition of an unsympathetic rear addition.

Replaced by a new two storey rear wing with a dramatic double height void over the Dining Room and Kitchen with hidden skylights.

A Master Bedroom and Ensuite are located discreetly within the new roof space.

The spaces are layered to bring light and connection to the rooms, celebrating the daily life of the family as they live in the home and garden.

ssd studio >

## Layered House

Ground Fibor Plan 1:200 @A4

First Plan 1200@A4

East Elevation 1200@A4

West Elevation 1:200 @ A4