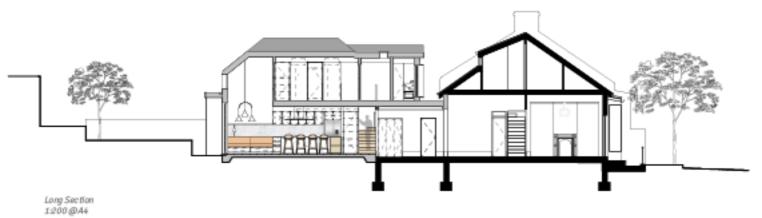

Joinery additions between the existing hertiage layers of the home

Sophisticated bedroom addition filled with natural light from the inserted skylights

A small cottage with an Inner City Heritage Conservation overlay is transformed through the demolition of an unsympathetic rear addition.

Replaced by a new two storey rear wing with a dramatic double height void over the Dining Room and Kitchen with hidden skylights.

A Master Bedroom and Ensuite are located discreetly within the new roof space.

The spaces are layered to bring light and connection to the rooms, celebrating the daily life of the family as they live in the home and garden.

ssd studio >