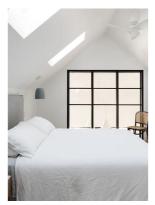

Joinery additions between the existing hertiage layers of the home

Sophisticated bedroom addition filled with natural light from the inserted skylights

A small cottage with an Inner City Heritage Conservation overlay is transformed through the demolition of an unsympathetic rear addition.

Replaced by a new two storey rear wing with a dramatic double height void over the Dining Room and Kitchen with hidden skylights.

A Master Bedroom and Ensuite are located discreetly within the new roof space.