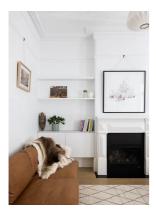

Joinery additions between the existing hertiage layers of the home

Sophisticated bedroom addition filled with natural light from the inserted skylights

A small cottage with an Inner City Heritage Conservation overlay is transformed through the demolition of an unsympathetic rear addition.

Replaced by a new two storey rear wing with a dramatic double height void over the Dining Room and Kitchen with hidden skylights.

A Master Bedroom and Ensuite are located discreetly within the new roof space.