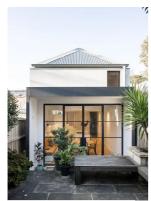

## Layered House

Alterations & Additions
Private Residence
Paddington, Sydney
2022
Floor Space 110m<sup>2</sup>
Site Area 134m<sup>2</sup>

Sensitive rear extension with steel doors framing the interior and exterior spaces

Joinery additions between the existing hertiage layers of the home

Sophisticated bedroom addition filled with natural light from the inserted skylights

A small cottage with an Inner City Heritage Conservation overlay is transformed through the demolition of an unsympathetic rear addition.