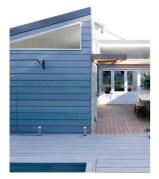

A seamless outdoor verandah space anc considered pool area

*Simple , minimal but functional finishes to the bathroom* 

The new rear addition orients the the living spaces toward the North, around a timber deck. The home is light and airy with a seamless transtion from old to new and dramatic sweeping roof to capture light and views of the sky while maintaining privacy and overlooking from the surrounding buildings.