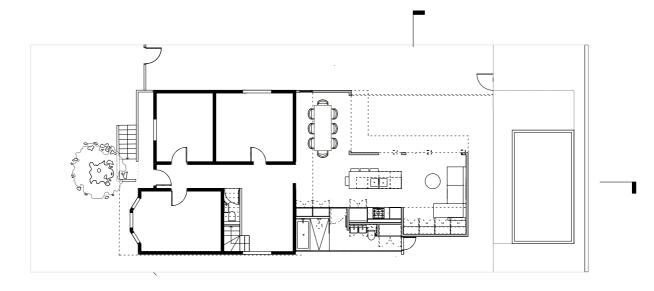

## Deck House

Ground Floor Plan 1:200 @ A4

Long Section 1:200 @ A4

Short Section 1:200 @ A4