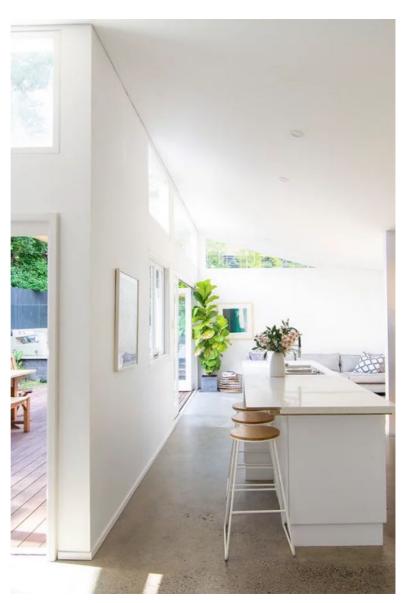

A seamless outdoor verandah space anc considered pool area

*Simple , minimal but functional finishes to the bathroom* 

The new rear addition orients the the living spaces toward the North, around a timber deck. The home is light and airy with a seamless transtion from old to new and dramatic sweeping roof to capture light and views of the sky while maintaining privacy and overlooking from the surrounding buildings.

The material palette is intentionally contemporary to reinforce the indoor-outdoor connection as the doors open up to the courtyard, transforming the living spaces into outdoor rooms.

Materials and fixtures are reclaimed including the Bifold doors and Kitchen to further enhance the environmental and economic sustainability of the project.