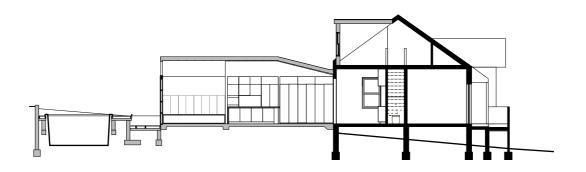

## Deck House

Ground Floor Plan 1:200 @ A4

Long Section 1:200 @ A4

Short Section 1:200 @ A4