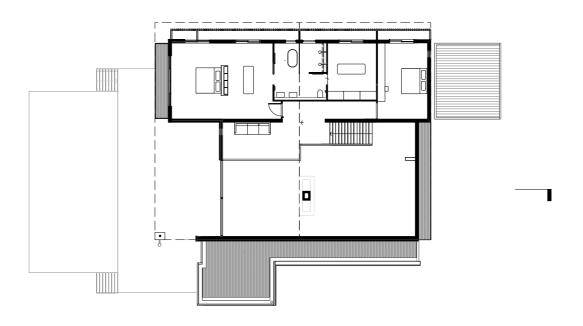

at the edge of the bush and building with durable resistant materials.

The house design is simple in plan, reflecting the homeowners initial sketch layout, yet complex in form to create changing scales and internal spaces to provide a contrast of intimate with dramatic. A building in the round as every aspect changes in response to both the orientation and the landscape.

The design concept of Elemental house represents the landscape abstraction of owner Belynda's paintings and Michael's love of contemporary design and building using robust and natural materials. It has been designed to be elemental in form and materiality yet complex spatially with a strong focus on horizontality to invoke an unmistakable sense of expansiveness, of tranquility and space.



Ground Floor Plan 1:300 @ A4



## Elemental House





South Elevation 1:300 @ A4



North Elevation 1:300 @ A4



West Elevation 1:300 @ A4