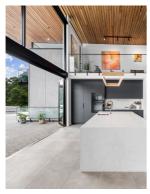

## Featured on Grand Designs Australia 2021

New Build Private Residence Dooralong, Central Coast, NSW Completed 2020 Floor Space 425m<sup>2</sup> Site Area 86000n<sup>2</sup>

Soft language between interior and exterior. View of kitchen opening onto the verandah.