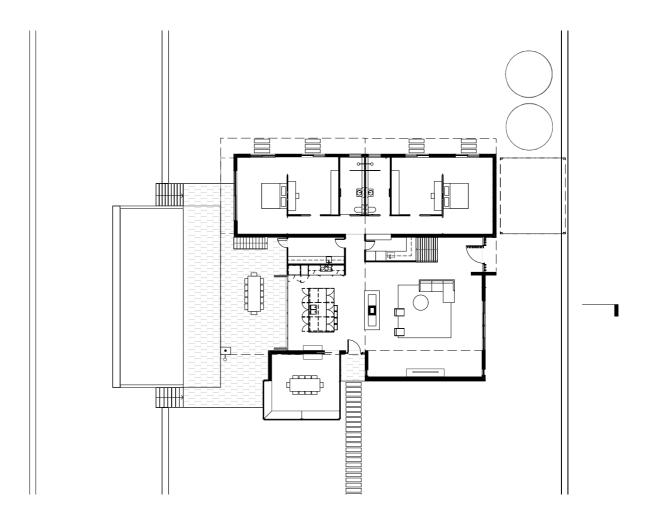

while still nestling the house at the edge of the bush and building with durable resistant materials.

The house design is simple in plan, reflecting the homeowners initial sketch layout, yet complex in form to create changing scales and internal spaces to provide a contrast of intimate with dramatic. A building in the round as every aspect changes in response to both the orientation and the landscape.

The design concept of Elemental house represents the landscape abstraction of owner Belynda's paintings and Michael's love of contemporary design and building using robust and natural materials. It has been designed to be elemental in form and materiality yet complex spatially with a strong focus on horizontality to invoke an unmistakable sense of expansiveness, of tranquility and space.



Ground Floor Plan 1:300 @ A4



## Elemental House





South Elevation 1:300 @ A4



North Elevation 1:300 @ A4



West Elevation 1:300 @ A4