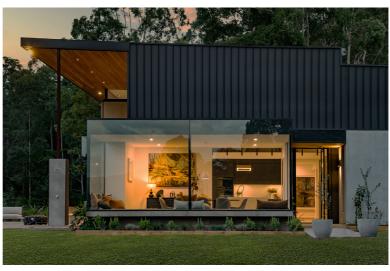

Undulating green pastures, with a backdrop of the Olney State Forest, the elemental house is sited on 8.4 hectares to be secluded from the road , hidden by remnant bushland and elevated to take in the views of the surrounding farmland, overlooking a pool and dam below.

Within a bushfire zone , careful consideration was given to reduce the Bushfire rating to 12.5 while still nestling the house at the edge of the bush and building with durable resistant materials.

The house design is simple in plan, reflecting the homeowners initial sketch layout, yet complex in form to create changing scales and internal spaces to provide a contrast of intimate with dramatic. A building in the round as every aspect changes in response to both the orientation and the landscape.

The design concept of Elemental house represents the landscape abstraction of owner Belynda's paintings and Michael's love of contemporary design and building using robust and natural materials. It has been designed to be elemental in form and materiality yet complex spatially with a strong focus on horizontality to invoke an unmistakable sense of expansiveness, of tranquility and space.