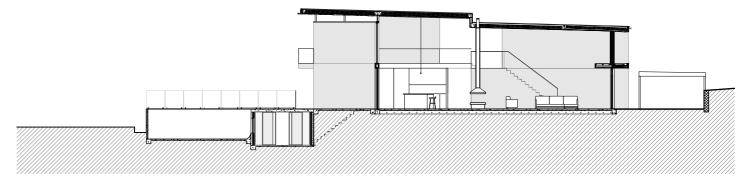

cting the homeowners initial sketch layout, yet complex in form to create changing scales and internal spaces to provide a contrast of intimate with dramatic. A building in the round as every aspect changes in response to both the orientation and the landscape.

The design concept of Elemental house represents the landscape abstraction of owner Belynda's paintings and Michael's love of contemporary design and building using robust and natural materials. It has been designed to be elemental in form and materiality yet complex spatially with a strong focus on horizontality to invoke an unmistakable sense of expansiveness, of tranquility and space.



Ground Floor Plan 1:300 @ A4



## Elemental House





South Elevation 1:300 @ A4



North Elevation 1:300 @ A4



West Elevation 1:300 @ A4