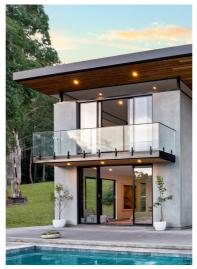

## Featured on Grand Designs Australia 2021

New Build Private Residence Dooralong, Central Coast, NSW Completed 2020 Floor Space 425m<sup>2</sup> Site Area 86000n<sup>2</sup>

Soft language between interior and exterior. View of kitchen opening onto the verandah.

Undulating green pastures, with a backdrop of the Olney State Forest, the elemental house is sited on 8.4 hectares to be secluded from the road , hidden by remnant bushland and elevated to take in the views of the surrounding farmland, overlooking a pool and dam below.